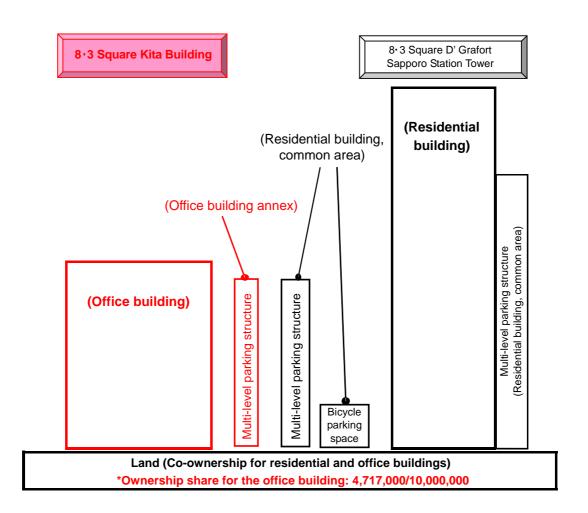

(Note) The asset to be acquired by the Corporation is land and a building of a complex, which were developed together with "8 • 3 Square D' Grafort Sapporo Station Tower," (residential building) under the "8 • 3 Square" re-development project. The Corporation will acquire the share of co-ownership in land of 8 • 3 Square, the 8 • 3 Square Kita Building (office building), and a multi-level parking structure. (Refer to the ownership diagram on page 9) While the ownership type of the building to be acquired by the Corporation is compartmentalized building units, the Corporation will acquire the whole of the compartmentalized building units.

(1) Details of the property to be acquired

| Location                |                                                                                                              |                                                             |  |  |  |  |
|-------------------------|--------------------------------------------------------------------------------------------------------------|-------------------------------------------------------------|--|--|--|--|
| Address shown in        | Land                                                                                                         | Kita 8 Nishi 3 32, Kita-ku, Sapporo City, Hokkaido          |  |  |  |  |
| land registry           | Building                                                                                                     |                                                             |  |  |  |  |
| Address                 | Kita 8 Nishi 3 32, Kita-ku, Kita-ku, Sapporo City, Hokkaido                                                  |                                                             |  |  |  |  |
| Usage                   | Office, sho                                                                                                  | pp                                                          |  |  |  |  |
| Area                    |                                                                                                              |                                                             |  |  |  |  |
| Land                    | $5,541.60 \text{ m}^2$                                                                                       |                                                             |  |  |  |  |
| Land                    |                                                                                                              | area for the 8·3 Square site)                               |  |  |  |  |
| Building                |                                                                                                              | $m^2$ (Office building)                                     |  |  |  |  |
| Dunung                  |                                                                                                              | m <sup>2</sup> (Multi-level parking structure )             |  |  |  |  |
| Structure               |                                                                                                              | Forced concrete structure, flat roof                        |  |  |  |  |
|                         |                                                                                                              | und: 11 floors Below ground: 1 floor                        |  |  |  |  |
| Completion date         | December                                                                                                     |                                                             |  |  |  |  |
| Architect               |                                                                                                              | use Industry Co., Ltd.                                      |  |  |  |  |
| Constructor             | Daiwa Ho                                                                                                     | use Industry Co., Ltd.                                      |  |  |  |  |
| Building permit agency  | Japan ERI Co., Ltd.                                                                                          |                                                             |  |  |  |  |
| Dunding permit agency   | (For elevator machinery, Sapporo City issues an inspection certificate.)                                     |                                                             |  |  |  |  |
| Type of ownership       |                                                                                                              |                                                             |  |  |  |  |
| Land                    | Ownership (4,717,000/10,000,000 in the site rights)                                                          |                                                             |  |  |  |  |
|                         | Ownership (All the compartmentalized building units in the office building                                   |                                                             |  |  |  |  |
| Building                | and the multi-level parking structure, and the common area in the project                                    |                                                             |  |  |  |  |
|                         | site)                                                                                                        |                                                             |  |  |  |  |
| Acquisition price       | 7, 100 million yen                                                                                           |                                                             |  |  |  |  |
| Appraisal value         | 7, 190 mil                                                                                                   | 5                                                           |  |  |  |  |
| (Appraisal institution) | (Daiwa Real Estate Appraisal Co., Ltd.)                                                                      |                                                             |  |  |  |  |
| (Evaluation method)     | · •                                                                                                          | ization method: as of March 1, 2007)                        |  |  |  |  |
|                         | <reference> Capitalization yield in direct capitalization method : 5.5%</reference>                          |                                                             |  |  |  |  |
|                         |                                                                                                              | Discount rate in DCF method : 5.4%                          |  |  |  |  |
|                         | 2.500/ (D                                                                                                    | Final capitalization yield : 5.7%                           |  |  |  |  |
| PML value               | 3.58% (Based on an earthquake risk assessment report by Tokio<br>Marine & Nichido Risk Consulting Co., Ltd.) |                                                             |  |  |  |  |
| PIVIL value             | what the $\alpha$ f                                                                                          | Nenido Risk Consulting Co., Ltd.)                           |  |  |  |  |
|                         | None (The                                                                                                    | ere are mortgages on the interests of the compartmentalized |  |  |  |  |
| Mortgage                | building units owners of the residential building)                                                           |                                                             |  |  |  |  |
| Property management     | Mitsubishi Estate Co., Ltd. (Note 2)                                                                         |                                                             |  |  |  |  |
| company (Note 1)        | ompany (Note 1)                                                                                              |                                                             |  |  |  |  |

Reference materials (Attachments)

- Photo: Outside view of 8.3 Square Kita Building
- Information Map
- Ownership diagram
- List of all the assets of the Corporation after the acquisition of this property