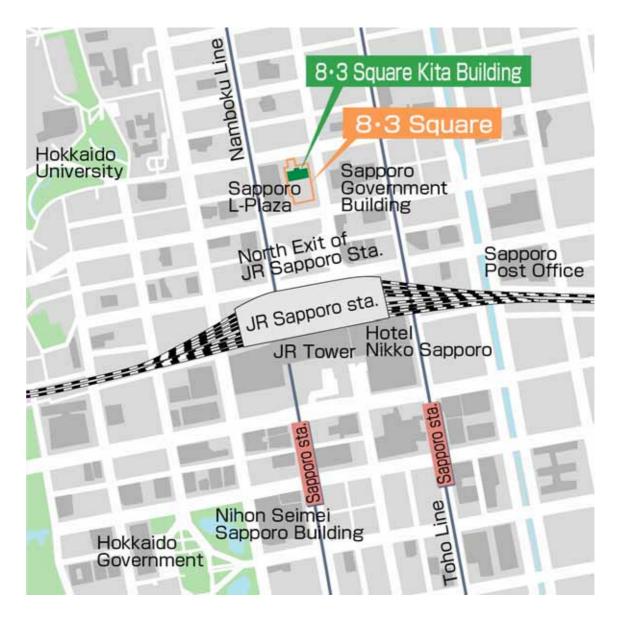

Reference materials (Attachments)

- Photo: Outside view of 8.3 Square Kita Building
- Information Map
- Ownership diagram
- List of all the assets of the Corporation after the acquisition of this property

#### (Reference) Information map

| Area                  | Name (Location)                                                   | Type of asset                                         | Acquisition date or scheduled acquisition date | Acquisition<br>price<br>(thousand yen) | Percentage of portfolio | Percentage<br>by area |
|-----------------------|-------------------------------------------------------------------|-------------------------------------------------------|------------------------------------------------|----------------------------------------|-------------------------|-----------------------|
|                       | Genki Medical Plaza<br>(Chiyoda-ku, Tokyo)                        | Real property                                         | October 31, 2002                               | 5,000,000                              | 1.1%                    |                       |
|                       | Kitanomaru Square<br>(Chiyoda-ku, Tokyo)                          | Real property                                         | February 24, 2006                              | 81,555,500                             | 18.2%                   |                       |
|                       | MD Kanda Building<br>(Chiyoda-ku, Tokyo)                          | Real property                                         | May 31, 2002                                   | 9,520,000                              | 2.1%                    |                       |
|                       | Kandabashi Park Building<br>(Chiyoda-ku, Tokyo)                   | Real property                                         | August 15, 2002                                | 4,810,000                              | 1.1%                    |                       |
|                       | Nibancho Garden<br>(Chiyoda-ku, Tokyo)                            | Real property                                         | April 1, 2005                                  | 14,700,000                             | 3.3%                    |                       |
|                       | Mitsubishi UFJ Trust and Banking<br>Building (Chiyoda-ku, Tokyo)  | Real property                                         | March 28, 2007                                 | 44,700,000                             | 10.0%                   |                       |
|                       | Burex Kojimachi Building<br>(Chiyoda-ku, Tokyo)                   | Real property                                         | July 29, 2005                                  | 7,000,000                              | 1.6%                    |                       |
|                       | Sanno Grand Building<br>(Chiyoda-ku, Tokyo)                       | Real property                                         | January 31, 2005<br>April 3, 2006<br>Total     | 10,200,000<br>10,700,000<br>20,900,000 | 4.7%                    |                       |
|                       | Yurakucho Denki Building<br>(Chiyoda-ku, Tokyo)                   | Real property                                         | August 1, 2003                                 | 7,200,000                              | 1.6%                    |                       |
|                       | Kodenmacho Shin-Nihonbashi<br>Building<br>(Chuo-ku, Tokyo)        | Trust beneficiary<br>right in trust of<br>real estate | September 25, 2001                             | 3,173,000                              | 0.7%                    |                       |
|                       | Burex Kyobashi Building<br>(Chuo-ku, Tokyo)                       | Real property                                         | July 22, 2002                                  | 5,250,000                              | 1.2%                    |                       |
|                       | Ginza Sanwa Building<br>(Chuo-ku, Tokyo)                          | Real property                                         | March 10, 2005                                 | 16,830,000                             | 3.8%                    |                       |
|                       | Ryoshin Ginza East Mirror Building<br>(Chuo-ku, Tokyo)            | Real property                                         | March 15, 2005                                 | 5,353,500                              | 1.2%                    |                       |
|                       | Aoyama Crystal Building<br>(Minato-ku, Tokyo)                     | Real property                                         | March 14, 2003                                 | 7,680,000                              | 1.7%                    | 80.6%                 |
|                       | Shiba 2Chome Daimon Building<br>(Minato-ku, Tokyo)                | Trust beneficiary<br>right in trust of<br>real estate | September 10, 2001                             | 4,859,000                              | 1.1%                    |                       |
| Tokyo<br>Metropolitan | Cosmo Kanasugibashi Building<br>(Minato-ku, Tokyo)                | Trust beneficiary<br>right in trust of<br>real estate | September 25, 2001                             | 2,808,000                              | 0.6%                    |                       |
| Area<br>(23 wards)    | Shinwa Building<br>(Shinjuku-ku, Tokyo)                           | Real property                                         | September 1, 2004                              | 7,830,000                              | 1.7%                    |                       |
|                       | Tokyo Opera City Building<br>(Shinjuku-ku, Tokyo)                 | Real property                                         | September 13, 2005                             | 9,350,000                              | 2.1%                    |                       |
|                       | Takanawadai Building<br>(Shinagawa-ku, Tokyo)                     | Trust beneficiary<br>right in trust of<br>real estate | September 25, 2001                             | 2,738,000                              | 0.6%                    |                       |
|                       | Higashi-Gotanda 1Chome Building<br>(Shinagawa-ku, Tokyo)          | Real property                                         | November 1, 2004                               | 5,500,000                              | 1.2%                    |                       |
|                       | Omori-Eki Higashiguchi Building<br>(Ota-ku, Tokyo)                | Trust beneficiary<br>right in trust of<br>real estate | September 10, 2001                             | 5,123,000                              | 1.1%                    |                       |
|                       | Nippon Brunswick Building<br>(Shibuya-ku, Tokyo)                  | Real property                                         | March 24, 2004                                 | 6,670,000                              | 1.5%                    |                       |
|                       | Yoyogi 1Chome Building<br>(Shibuya-ku, Tokyo)                     | Real property                                         | April 1, 2004                                  | 8,700,000                              | 1.9%                    |                       |
|                       | da Vinci Harajuku<br>(Shibuya-ku, Tokyo)                          | Real property                                         | November 22, 2002                              | 4,885,000                              | 1.1%                    |                       |
|                       | Jingumae Media Square Building<br>(Shibuya-ku, Tokyo)             | Real property                                         | October 9, 2003                                | 12,200,000                             | 2.7%                    |                       |
|                       | (Shibuya-ku, Tokyo)<br>Shibuya Cross Tower<br>(Shibuya-ku, Tokyo) | Real property                                         | November 30, 2001                              | 34,600,000                             | 7.7%                    |                       |
|                       | Ebisu Neonato<br>(Shibuya-ku Tokyo)                               | Real property                                         | November 14, 2003<br>April 1, 2004             | 3,740,000                              | 0.9%                    |                       |
|                       |                                                                   |                                                       | Total                                          | 4,100,000                              |                         |                       |
|                       | Harmony Tower<br>(Nakano-ku Tokyo)                                | Real property                                         | February 28, 2005                              | 8,500,000                              | 1.9%                    |                       |
|                       | Otsuka Higashi-Ikebukuro Building<br>(Toshima-ku, Tokyo)          | Trust beneficiary<br>right in trust of<br>real estate | September 25, 2001                             | 3,541,000                              | 0.8%                    |                       |
|                       | Ikebukuro 2Chome Building<br>(Toshima-ku, Tokyo)                  | Trust beneficiary<br>right in trust of<br>real estate | September 25, 2001                             | 1,728,000                              | 0.4%                    |                       |